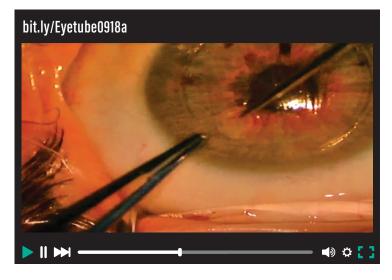

### EXPLANTATION OF RAINDROP CORNEAL SHAPE-CHANGING Hydrogel Inlay

BY AARON T. GOMEZ, BS; LILIANA WERNER, MD, PHD; AND MAJID MOSHIRFAR, MD