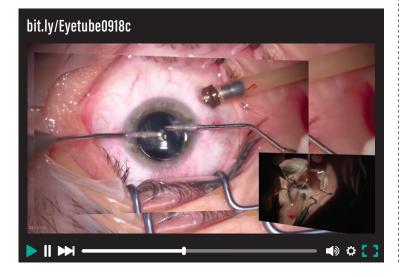

## USE OF CALLISTO EYE TO VERIFY THE CENTRATION OF A MULTIFOCAL LENS EXCHANGE

BY INDER PAUL SINGH, MD